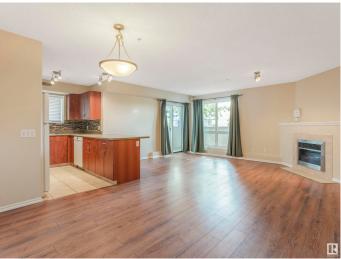

#### \$177,900

2 Bedroom, 2.00 Bathroom, 965 sqft Condo / Townhouse on 0.00 Acres

Queen Alexandra, Edmonton, AB

Investors, first-time home buyers and everyone in between! Here's an excellent opportunity to live just a few blocks from Whyte Ave and the U of A. This main level unit has two large bedrooms and two full bathrooms, of which one is an ensuite. There is definitely plenty of space here with a very impressive open concept living room, dining and kitchen. On top of this, there is also a generous amount of storage room, with additional walk-in closets, hallway closets, adjoining storage room and more storage in a shared but secured storage room. With a South facing windows, this area basks in natural light. The outdoor patio also offers a quant space for enjoying the beautiful outdoors. This complex is currently an 18+ building.