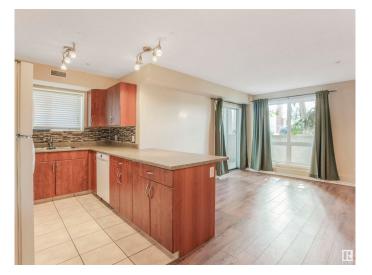

#### \$177,900

2 Bedroom, 2.00 Bathroom, 965 sqft Condo / Townhouse on 0.00 Acres

Queen Alexandra, Edmonton, AB

Investors, first-time home buyers and everyone in between! Here's an excellent opportunity to live just a few blocks from Whyte Ave and the U of A. This main level unit has two large bedrooms and two full bathrooms, of which one is an ensuite. There is definitely plenty of space here with a very impressive open concept living room, dining and kitchen. On top of this, there is also a generous amount of storage room, with additional walk-in closets, hallway closets, adjoining storage room and more storage in a shared but secured storage room. With a South facing windows, this area basks in natural light. The outdoor patio also offers a quant space for enjoying the beautiful outdoors. This complex is currently an 18+ building.