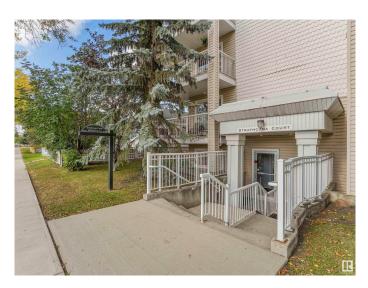

#### \$177,900

2 Bedroom, 2.00 Bathroom, 965 sqft Condo / Townhouse on 0.00 Acres

Queen Alexandra, Edmonton, AB

Investors, first-time home buyers and everyone in between! Here's an excellent opportunity to live just a few blocks from Whyte Ave and the U of A. This main level unit has two large bedrooms and two full bathrooms, of which one is an ensuite. There is definitely plenty of space here with a very impressive open concept living room, dining and kitchen. On top of this, there is also a generous amount of storage room, with additional walk-in closets, hallway closets, adjoining storage room and more storage in a shared but secured storage room. With a South facing windows, this area basks in natural light. The outdoor patio also offers a quant space for enjoying the beautiful outdoors. This complex is currently an 18+ building.

## **Community Information**

| Address<br>Area<br>Subdivision<br>City<br>County<br>Province<br>Postal Code | 101 10528 77 Avenue<br>Edmonton<br>Queen Alexandra<br>Edmonton<br>ALBERTA<br>AB<br>T6E 1N1                       |  |
|-----------------------------------------------------------------------------|------------------------------------------------------------------------------------------------------------------|--|
| Amenities                                                                   |                                                                                                                  |  |
| Amenities                                                                   | No Smoking Home, Parking-Plug-Ins, Parking-Visitor, Patio,<br>Storage-Locker Room                                |  |
| Parking Spaces                                                              | 1                                                                                                                |  |
| Parking                                                                     | Stall                                                                                                            |  |
| Interior                                                                    |                                                                                                                  |  |
| Interior Features                                                           | ensuite bathroom                                                                                                 |  |
| Appliances                                                                  | Dishwasher-Built-In, Microwave Hood Fan, Refrigerator, Stacked Washer/Dryer, Stove-Electric                      |  |
| Heating                                                                     | Forced Air-1, Natural Gas                                                                                        |  |
| Fireplace                                                                   | Yes                                                                                                              |  |
| Fireplaces                                                                  | Glass Door                                                                                                       |  |
| # of Stories                                                                | 4                                                                                                                |  |
| Stories                                                                     | 1                                                                                                                |  |
| Has Basement                                                                | Yes                                                                                                              |  |
| Basement                                                                    | None, No Basement                                                                                                |  |
| Exterior                                                                    |                                                                                                                  |  |
| Exterior                                                                    | Wood, Vinyl                                                                                                      |  |
| Exterior Features                                                           | Back Lane, Landscaped, Low Maintenance Landscape, Paved Lane,<br>Public Transportation, Schools, Shopping Nearby |  |
| Roof                                                                        | Asphalt Shingles                                                                                                 |  |
| Construction                                                                | Wood, Vinyl                                                                                                      |  |
| Foundation                                                                  | Concrete Perimeter                                                                                               |  |