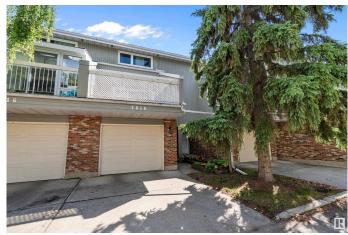

### \$299,500

3 Bedroom, 1.50 Bathroom, 1,569 sqft Condo / Townhouse on 0.00 Acres

Steinhauer, Edmonton, AB

Awesome location on this home, quiet southside location backing a greenspace. Convenient neighbourhood, close to shopping, schools, restaurants and the LRT. Inside there have been many renovations including flooring, HWT, furnance. Large front entry with access to your attached single garage, 2 piece powder room. Few Steps up to your spacious living room with 12+ ft ceilings, brick facing gas fireplace, 2 double garage doors leading out to your 2 tiered deck and completely fenced yard backing a quiet green space. The kitchen has been renovated with newer cabinets, counters, appliances and extra pantry space. There is a large patio door leading out to your upper deck. The top floor has 3 bedroom and a large bathroom. There is a basement with family room, laundry and storage.

#### **Exterior**

Exterior Wood, Brick
Exterior Features See Remarks

Roof Asphalt Shingles

Construction Wood, Brick

Foundation Concrete Perimeter