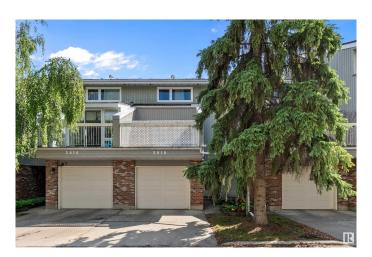

# \$299,500 - 3018 108 Street, Edmonton

MLS® #E4446449

### \$299,500

3 Bedroom, 1.50 Bathroom, 1,569 sqft Condo / Townhouse on 0.00 Acres

Steinhauer, Edmonton, AB

Awesome location on this home, quiet southside location backing a greenspace. Convenient neighbourhood, close to shopping, schools, restaurants and the LRT. Inside there have been many renovations including flooring, HWT, furnance. Large front entry with access to your attached single garage, 2 piece powder room. Few Steps up to your spacious living room with 12+ ft ceilings, brick facing gas fireplace, 2 double garage doors leading out to your 2 tiered deck and completely fenced yard backing a quiet green space. The kitchen has been renovated with newer cabinets, counters, appliances and extra pantry space. There is a large patio door leading out to your upper deck. The top floor has 3 bedroom and a large bathroom. There is a basement with family room, laundry and storage.