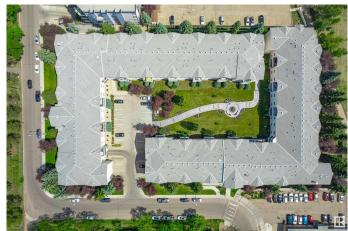

### \$219,900

2 Bedroom, 2.00 Bathroom, 1,077 sqft Condo / Townhouse on 0.00 Acres

Queen Mary Park, Edmonton, AB

Wonderful 2 bedroom unit in upscale and secure Glenora Court. Home is an 18+ adult building that features a bright open concept with a great layout, large room sizes and tons of natural light. Other features include 2 full bathrooms including 4 piece ensuite, insuite laundry, large balcony, two titled underground parking stalls, excerise room, social room for gatherings and more. All this located in a prime location in the Brewery District close to restaurants, shopping and every possible amenity. Don't miss out!