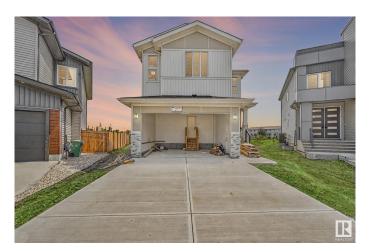

## \$629,900

1 Bedroom, 3.00 Bathroom, 2,067 sqft Single Family on 0.00 Acres

Creekside (Leduc), Leduc, AB

This upgraded home offers over 2,000 sq ft of well-designed living space with quality finishes throughout. The main floor features a modern kitchen, a convenient spice kitchen, a bedroom, and a full bathroom. Upstairs includes a spacious primary suite with 5-piece ensuite, two additional bedrooms, and a bonus room. Interior highlights include glass railings and no carpet on the main and upper floors (carpet only on stairs). A separate side entrance to the basement provides potential for future development. Located in a quiet cul-de-sac with easy access to Highway 2, Edmonton International Airport, and nearby shopping and amenities.

#### **Exterior**

Exterior Wood, Vinyl

Exterior Features Airport Nearby, Backs Onto Park/Trees, Cul-De-Sac, No Through Road,

Schools, Shopping Nearby, Partially Fenced

Roof Asphalt Shingles

Construction Wood, Vinyl