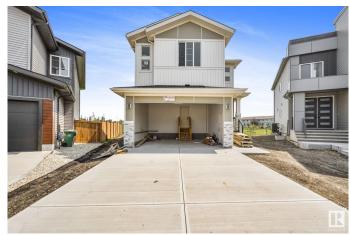

## \$629,900

1 Bedroom, 3.00 Bathroom, 2,067 sqft Single Family on 0.00 Acres

Creekside (Leduc), Leduc, AB

This upgraded home offers over 2,000 sq ft of well-designed living space with quality finishes throughout. The main floor features a modern kitchen, a convenient spice kitchen, a bedroom, and a full bathroom. Upstairs includes a spacious primary suite with 5-piece ensuite, two additional bedrooms, and a bonus room. Interior highlights include glass railings and no carpet on the main and upper floors (carpet only on stairs). A separate side entrance to the basement provides potential for future development. Located in a quiet cul-de-sac with easy access to Highway 2, Edmonton International Airport, and nearby shopping and amenities.

#### **Exterior**

Exterior Wood, Vinyl

Exterior Features Airport Nearby, Backs Onto Park/Trees, Cul-De-Sac, No Through Road,

Schools, Shopping Nearby, Partially Fenced

Roof Asphalt Shingles

Construction Wood, Vinyl