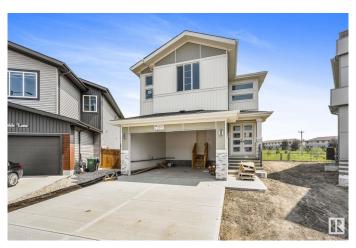

## \$629,900

1 Bedroom, 3.00 Bathroom, 2,067 sqft Single Family on 0.00 Acres

Creekside (Leduc), Leduc, AB

This upgraded home offers over 2,000 sq ft of well-designed living space with quality finishes throughout. The main floor features a modern kitchen, a convenient spice kitchen, a bedroom, and a full bathroom. Upstairs includes a spacious primary suite with 5-piece ensuite, two additional bedrooms, and a bonus room. Interior highlights include glass railings and no carpet on the main and upper floors (carpet only on stairs). A separate side entrance to the basement provides potential for future development. Located in a quiet cul-de-sac with easy access to Highway 2, Edmonton International Airport, and nearby shopping and amenities.

#### **Exterior**

Exterior Wood, Vinyl

Exterior Features Airport Nearby, Backs Onto Park/Trees, Cul-De-Sac, No Through Road,

Schools, Shopping Nearby, Partially Fenced

Roof Asphalt Shingles

Construction Wood, Vinyl