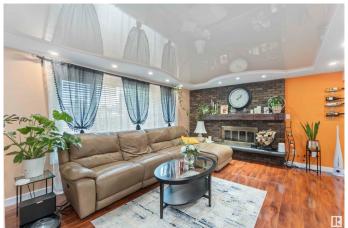

### \$478,000

4 Bedroom, 2.50 Bathroom, 1,302 sqft Single Family on 0.00 Acres

Northmount (Edmonton), Edmonton, AB

Welcome to this beautifully renovated bungalow in a fantastic neighborhood! This home features kitchen with brand-new appliances and quartz countertops. It offers three bedrooms, two bathrooms, and a large basement perfect for entertainment. The huge backyard provides ample space for a garden. The sunroom is ideal for cozy evenings with family. Additionally, the windows were replaced in 2020 and HWT in 2024.

## **Amenities**

Amenities Air Conditioner, Sunroom, Vinyl Windows

Parking Double Garage Attached