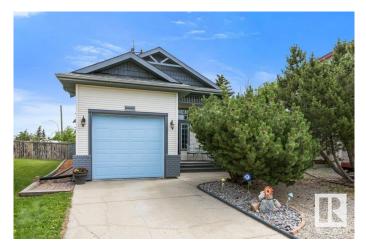

#### \$399,900

4 Bedroom, 3.00 Bathroom, 1,142 sqft Single Family on 0.00 Acres

Eaux Claires, Edmonton, AB

Very well-maintained 1142 sq ft bi-level tucked away in a quiet cul-de-sac in the desirable Eaux Claires area perfect for the growing family. This charming home offers a functional layout with a bright & spacious living room, vaulted ceilings, gas f/p, large kitchen w/ample cabinetry, corner pantry & a generous dining area with direct access to the backyard & deckâ€"perfect for entertaining. The main floor features two great-sized bedrooms & a 4 pce bath including a spacious primary suite with a 4-pce ensuite & large closet. The fully finished basement offers even more living space w/two additional bedrooms, 4-pce bath, a large family room & plenty of storage. Large fully landscaped & fenced yard with numerous trees, shrubs & perennials. Additional highlights include a newer roof & a single attached garage. This home is ideal for first-time buyers or investors alike, offering excellent value in a prime location close to shopping, schools, parks, restaurants & easy access to downtown & the Anthony Henday.

## Amenities

| Amenities | Deck, Patio, Vaulted Ceiling, See Remarks |
|-----------|-------------------------------------------|
| Parking   | Single Garage Attached                    |