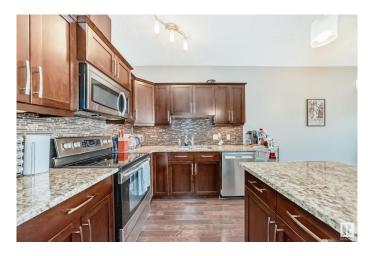

#### \$215,000

1 Bedroom, 1.00 Bathroom, 698 sqft Condo / Townhouse on 0.00 Acres

Pleasantview (Edmonton), Edmonton, AB

Welcome to Serenity Gardens! This top-floor 1 bed + den condo offers a bright, open-concept layout with hardwood floors, granite counters, stainless steel appliances, and a kitchen island with eating bar. Enjoy a spacious living area, full 4-piece bath, versatile den, in-suite laundry, central A/C, and a sunny south-facing balcony with gas line. Comes with titled underground parking and storage cage. Ideally located near the U of A, Whyte Ave, shopping, and transitâ€"urban living at its best!

## Interior

Appliances Dishwasher-Built-In, Dryer, Microwave Hood Fan, Refrigerator,

Stove-Electric, Washer, Window Coverings

Heating Forced Air-1, Natural Gas