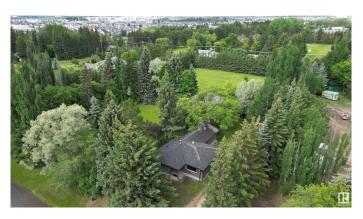

## \$950,000

3 Bedroom, 2.00 Bathroom, 1,581 sqft Single Family on 0.00 Acres

Lewis Farms Industrial, Edmonton, AB

Fantastic 2.02-acre Rural Residential property offering peaceful country living right in the city! Located in quiet Lewis Farms with quick access to Hwy 16A and the Henday, this private, park-like setting is truly unique within city limits. Ideal for anyone ready to build their dream home surrounded by nature. The existing home was built in 1960 and has seen numerous updates. The property has a septic field and well water. A rare opportunity to live, work, and grow â€" all on your own terms.

# **Amenities**

Amenities Deck, Fire Pit, No Smoking Home

Parking Spaces 8

Parking No Garage

### **Exterior**

Exterior Wood, Stucco

Exterior Features Backs Onto Park/Trees, Treed Lot

Roof Asphalt Shingles

Construction Wood, Stucco

Foundation Concrete Perimeter