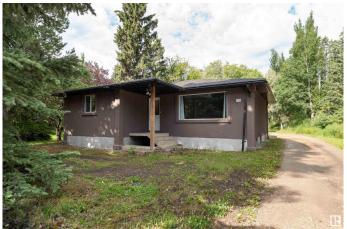

## \$950,000

3 Bedroom, 2.00 Bathroom, 1,581 sqft Single Family on 0.00 Acres

Lewis Farms Industrial, Edmonton, AB

Fantastic 2.02-acre Rural Residential property offering peaceful country living right in the city! Located in quiet Lewis Farms with quick access to Hwy 16A and the Henday, this private, park-like setting is truly unique within city limits. Ideal for anyone ready to build their dream home surrounded by nature. The existing home was built in 1960 and has seen numerous updates. The property has a septic field and well water. A rare opportunity to live, work, and grow â€" all on your own terms.

#### **Essential Information**

MLS® # E4445620 Price \$950,000

Bedrooms 3
Bathrooms 2.00
Full Baths 2

Square Footage 1,581 Acres 0.00

Year Built 1960

Type Single Family

Sub-Type Detached Single Family

Style Bungalow

### **Exterior**

Exterior Wood, Stucco

Exterior Features Backs Onto Park/Trees, Treed Lot

Roof Asphalt Shingles

Construction Wood, Stucco

Foundation Concrete Perimeter