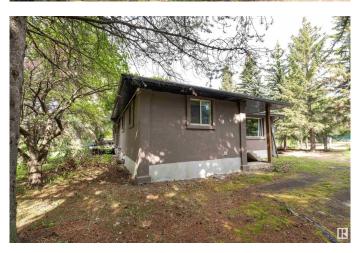

## \$950,000

3 Bedroom, 2.00 Bathroom, 1,581 sqft Single Family on 0.00 Acres

Lewis Farms Industrial, Edmonton, AB

Fantastic 2.02-acre Rural Residential property offering peaceful country living right in the city! Located in quiet Lewis Farms with quick access to Hwy 16A and the Henday, this private, park-like setting is truly unique within city limits. Ideal for anyone ready to build their dream home surrounded by nature. The existing home was built in 1960 and has seen numerous updates. The property has a septic field and well water. A rare opportunity to live, work, and grow â€" all on your own terms.

### **Exterior**

Exterior Wood, Stucco

Exterior Features Backs Onto Park/Trees, Treed Lot

Roof Asphalt Shingles

Construction Wood, Stucco

Foundation Concrete Perimeter