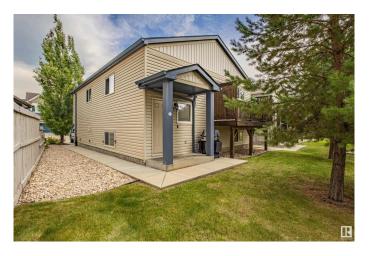

### \$170,000

2 Bedroom, 1.00 Bathroom, 837 sqft Condo / Townhouse on 0.00 Acres

Suntree (Leduc), Leduc, AB

Great property for a first time home buyer or rental. Very low condo fees \$274 per month. This well cared for home has everything you need, 2 spacious bedrooms, open Kitchen-living room. Parking in front. Full size washer and dryer. Newer washer/dryer, and flooring. 2 Storage areas, Very well kept one owner home. Non smoking, non pet home. Close to parks and schools!

#### **Exterior**

Exterior Wood, Vinyl

Exterior Features Airport Nearby, Golf Nearby, Playground Nearby, Schools, Shopping

Nearby

Roof Asphalt Shingles

Construction Wood, Vinyl

Foundation Concrete Perimeter