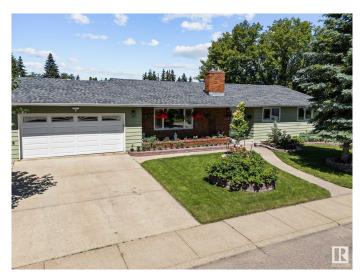

#### \$460,000

4 Bedroom, 2.50 Bathroom, 1,355 sqft Single Family on 0.00 Acres

Satoo, Edmonton, AB

Welcome to this well-maintained 1975 bungalow on a massive corner lot in South Edmonton, complete with a double attached garage and a fully finished basement. The main floor offers 3 bedrooms, including a primary with its own 2-piece ensuite, a bright living room with a wood-burning fireplace, a spacious dining area, and a kitchen with stainless steel appliances. Downstairs is perfect for entertaining or relaxing, featuring a large rec room, an additional living room with gas fireplace, a 4th bedroom, storage, laundry, and utility rooms. Enjoy a fully fenced yard with great space on both sides of the home, ideal for pets, kids, or summer gatherings. Tons of street parking and situated in a prime location close to 91 St, the Henday, schools, shopping, parks, and trails. A great opportunity in a family-friendly communityâ€"don't miss out!

Built in 1975