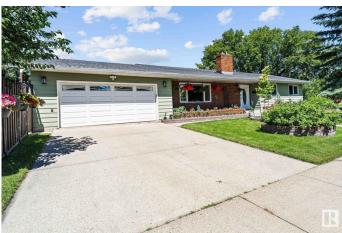

#### \$460,000

4 Bedroom, 2.50 Bathroom, 1,355 sqft Single Family on 0.00 Acres

Satoo, Edmonton, AB

Welcome to this well-maintained 1975 bungalow on a massive corner lot in South Edmonton, complete with a double attached garage and a fully finished basement. The main floor offers 3 bedrooms, including a primary with its own 2-piece ensuite, a bright living room with a wood-burning fireplace, a spacious dining area, and a kitchen with stainless steel appliances. Downstairs is perfect for entertaining or relaxing, featuring a large rec room, an additional living room with gas fireplace, a 4th bedroom, storage, laundry, and utility rooms. Enjoy a fully fenced yard with great space on both sides of the home, ideal for pets, kids, or summer gatherings. Tons of street parking and situated in a prime location close to 91 St, the Henday, schools, shopping, parks, and trails. A great opportunity in a family-friendly communityâ€"don't miss out!

Built in 1975