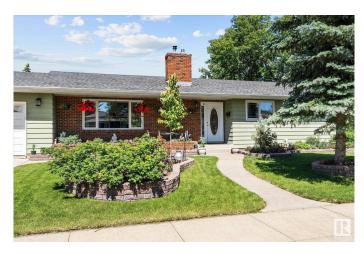

#### \$460,000

4 Bedroom, 2.50 Bathroom, 1,355 sqft Single Family on 0.00 Acres

Satoo, Edmonton, AB

Welcome to this well-maintained 1975 bungalow on a massive corner lot in South Edmonton, complete with a double attached garage and a fully finished basement. The main floor offers 3 bedrooms, including a primary with its own 2-piece ensuite, a bright living room with a wood-burning fireplace, a spacious dining area, and a kitchen with stainless steel appliances. Downstairs is perfect for entertaining or relaxing, featuring a large rec room, an additional living room with gas fireplace, a 4th bedroom, storage, laundry, and utility rooms. Enjoy a fully fenced yard with great space on both sides of the home, ideal for pets, kids, or summer gatherings. Tons of street parking and situated in a prime location close to 91 St, the Henday, schools, shopping, parks, and trails. A great opportunity in a family-friendly communityâ€"don't miss out!

Built in 1975