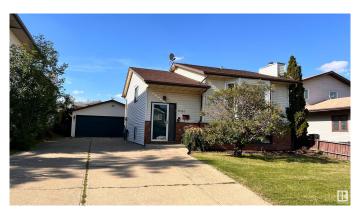

# \$429,000

4 Bedroom, 2.00 Bathroom, 909 sqft Single Family on 0.00 Acres

Summerlea, Edmonton, AB

LOCATION, LOCATION, LOCATION!! This 2+2 Bedrooms w/2 full bath raised bungalow in such a quiet street, matured community of Summerlea. Features as: South-facing large newer bay-window in the living room & 2 bedrooms/hardwood flooring, functional kitchen with dining space facing green backyard, new electric-stove/ new hood fan; another large family room in the basement, large windows grab natural lights, spacious storage places, oversized double garage. Just minutes to Summerlea Park, West Edmonton Mall, Meadowlark Park, Meadowlark public school, Jasper Place High School etc. Easily to access through Whitemud, Anthony Henday Drive, Yellowhead .. 'Early Birds get worms.' Come and you won't miss it out !!

Type Single Family

Sub-Type Detached Single Family

Style Raised Bungalow

Status Active