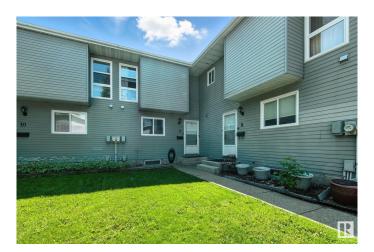

## \$179,000

3 Bedroom, 1.50 Bathroom, 1,163 sqft Condo / Townhouse on 0.00 Acres

Sakaw, Edmonton, AB

Great opportunity for an affordable townhouse backing onto trees and park space. This three bedroom home features laminate flooring and white kitchen cabinets. Laminate flooring throughout the main floor and carpet upstairs. Basement is partly finished. Private South facing backyard provides space to relax or kids to play. All appliances - refrigerator, stove, dishwasher, washer and dryer are included. Newer hot water tank. Assigned parking stall in front of unit. Close to schools, parks, shopping and transit. Private backyard with no neighbours behind you. Great opportunity to own a home in a well maintained complex at an affordable price!

#### **Exterior**

Exterior Wood, Metal

Exterior Features Backs Onto Park/Trees, Fenced, Low Maintenance Landscape, Public

Transportation, Schools, Shopping Nearby, See Remarks

Roof Asphalt Shingles

Construction Wood, Metal