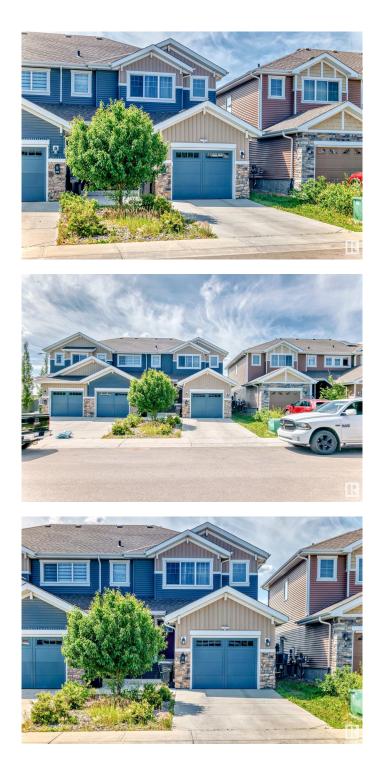

### \$475,000

4 Bedroom, 3.50 Bathroom, 1,462 sqft Single Family on 0.00 Acres

Ebbers, Edmonton, NL

Welcome to this stunning END UNIT Residential Attached w/ A LEGAL SUITE and an attached single garage in EBBERS! This exquisite 4-bedroom, 3.5-bathroom property combines modern elegance w/ practical functionality, perfect for families and investors alike. The main floor features an open-concept living area, perfect for relaxing and entertaining. The beautiful kitchen boasts quartz countertops and a spacious island, w/ a pantry and stainless appliances, ideal for food preparation and socializing. Upstairs, you'll find a master bedroom with a 4-piece in-suite + two generously-sized bedrooms sharing a common bathroom and convenient laundry facilities. A fully legal suite with OWN SEPARATE ENTRANCE provides a fantastic opportunity for rental income or private guest accommodations. Outside, a fully fenced and landscaped yard and a deck offer a perfect spot for relaxation or summer BBQ. Located in a friendly neighbourhood, Close to TRAILS, LRT AND AMENITIES and with easy access to the Henday.