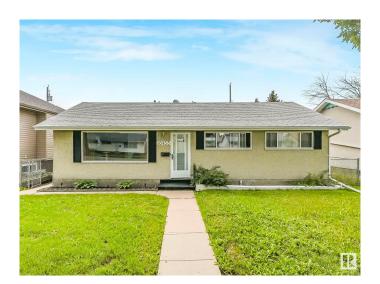

#### \$279,900

3 Bedroom, 1.00 Bathroom, 1,063 sqft Single Family on 0.00 Acres

Britannia Youngstown, Edmonton, AB

Charming Britannia Bungalow – No Basement, No Problem! This bright and welcoming 1,063 sq. ft. bungalow offers 3 comfortable bedrooms, 1 full bath, and a dedicated dining area â€" perfect for cozy meals or entertaining guests. Nestled on a spacious 50' x 110' lot, you'll love the mature trees, quiet street, and the generous backyard that's ideal for kids, pets, or re-development. This clean & well maintained home makes a smart choice for first-time buyers or investors and features a newer furnace. Live, rent, or hold for future infill â€" the possibilities are wide open. Enjoy a single detached garage, proximity to parks, schools, and shopping, plus quick access to Mayfield Road and 170 St. Easy commute to Downtown, Royal Alex Hosp, WEM or Misericordia Hosp.