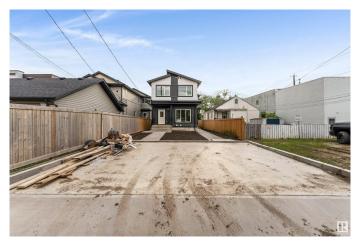

# \$499,900 - 11443 101 St, Edmonton

MLS® #E4444828

# \$499.900

4 Bedroom, 3.50 Bathroom, 1,304 sqft Single Family on 0.00 Acres

Spruce Avenue, Edmonton, AB

Attention first time home buyers with 5% GST rebate program and investors (4 total unit)!! welcome to Brand new 2024 built half of a DUPLEX WITH BASEMENT SUITE located in spruce avenue. this duplex built by one of Edmonton's elite infill builders. Above grade each features 3 bed & 2.5 bath. Basement is a 1 bed 1 bath Legal Suite. Walking distance to all the amenities, public transit, parks, swimming. Minutes to downtown including schools, Roger place, Royal Alexandra Hospital & Glenrose.

Year Built 2024

Type Single Family

Sub-Type Half Duplex

Style 2 Storey

Status Active