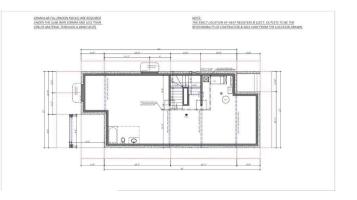

### Interior

| Interior Features | ensuite bathroom                                                      |
|-------------------|-----------------------------------------------------------------------|
| Appliances        | Dryer, Hood Fan, Oven-Microwave, Refrigerator, Stove-Electric, Washer |
| Heating           | Forced Air-2, Natural Gas                                             |
| Fireplace         | Yes                                                                   |
| Fireplaces        | Glass Door                                                            |
| Stories           | 2                                                                     |
| Has Basement      | Yes                                                                   |
| Basement          | Full, Unfinished                                                      |
| Exterior          |                                                                       |