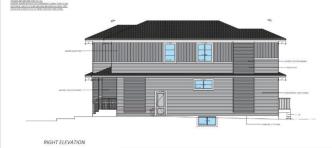

#### \$640,000

4 Bedroom, 3.00 Bathroom, 2,100 sqft Single Family on 0.00 Acres

Mattson, Edmonton, AB

Under Construction – Customize Your Dream Home! Welcome to this beautifully designed CORNER LOT home in the growing community of Mattson, Edmonton! Currently under construction, with possession anticipated in approximately six months. This home features a bedroom on the main floor and full bath, perfect for multigenerational living or Guests. The open-concept layout offers a bright living room with an electric fireplace, a gourmet kitchen with walk-in pantry, and a separate dining areaâ€"ideal for entertaining. Upstairs includes 3 generously sized bedrooms, including a luxurious primary suite with walk-in closet and ensuite bath, a large bonus room, and upper-floor laundry for added convenience. A SIDE ENTRANCE allows for future legal basement suite potential. Still time to customize interior finishesâ€"choose your flooring, cabinetry, countertops, lighting, and more!

### **Essential Information**

| MLS® #     | E4444607  |
|------------|-----------|
| Price      | \$640,000 |
| Bedrooms   | 4         |
| Bathrooms  | 3.00      |
| Full Baths | 3         |

| Square Footage | 2,100                  |
|----------------|------------------------|
| Acres          | 0.00                   |
| Year Built     | 2025                   |
| Туре           | Single Family          |
| Sub-Type       | Detached Single Family |
| Style          | 2 Storey               |
| Status         | Active                 |