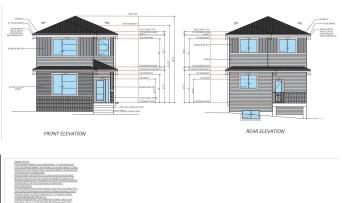

#### \$640,000

4 Bedroom, 3.00 Bathroom, 2,100 sqft Single Family on 0.00 Acres

Mattson, Edmonton, AB

Under Construction – Customize Your Dream Home! Welcome to this beautifully designed CORNER LOT home in the growing community of Mattson, Edmonton! Currently under construction, with possession anticipated in approximately six months. This home features a bedroom on the main floor and full bath, perfect for multigenerational living or Guests. The open-concept layout offers a bright living room with an electric fireplace, a gourmet kitchen with walk-in pantry, and a separate dining areaâ€"ideal for entertaining. Upstairs includes 3 generously sized bedrooms, including a luxurious primary suite with walk-in closet and ensuite bath, a large bonus room, and upper-floor laundry for added convenience. A SIDE ENTRANCE allows for future legal basement suite potential. Still time to customize interior finishesâ€"choose your flooring, cabinetry, countertops, lighting, and more!

### **Essential Information**

| MLS® #     | E4444607  |
|------------|-----------|
| Price      | \$640,000 |
| Bedrooms   | 4         |
| Bathrooms  | 3.00      |
| Full Baths | 3         |

| Square Footage | 2,100                  |
|----------------|------------------------|
| Acres          | 0.00                   |
| Year Built     | 2025                   |
| Туре           | Single Family          |
| Sub-Type       | Detached Single Family |
| Style          | 2 Storey               |
| Status         | Active                 |