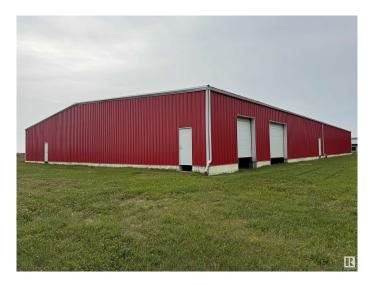

## \$1,100,000

0 Bedroom, 0.00 Bathroom, Land Commercial on 0.00 Acres

Tofield, Tofield, AB

Amazing 16,000 sq ft steel building on 1.37 acres off Hwy 14 in the town of Tofield. 3 phase power to the pole; plumbed and engineered for great drainage and flexibility. New construction, insulation and doors. Complete the finishing work to enjoy this great location and building for your specific requirements. Engineering reports and environmental studies available upon an accepted offer.

#### Exterior

| Exterior     | Metal, Steel Frame |
|--------------|--------------------|
| Roof         | Metal Shingles     |
| Construction | Metal, Steel Frame |