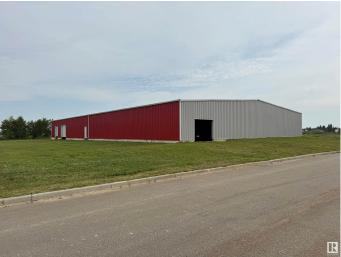

## \$1,100,000

0 Bedroom, 0.00 Bathroom, Land Commercial on 0.00 Acres

Tofield, Tofield, AB

Amazing 16,000 sq ft steel building on 1.37 acres off Hwy 14 in the town of Tofield. 3 phase power to the pole; plumbed and engineered for great drainage and flexibility. New construction, insulation and doors. Complete the finishing work to enjoy this great location and building for your specific requirements. Engineering reports and environmental studies available upon an accepted offer.

#### Exterior

| Exterior     | Metal, Steel Frame |
|--------------|--------------------|
| Roof         | Metal Shingles     |
| Construction | Metal, Steel Frame |