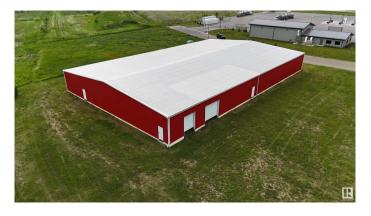

## \$1,100,000

0 Bedroom, 0.00 Bathroom, Land Commercial on 0.00 Acres

Tofield, Tofield, AB

Amazing 16,000 sq ft steel building on 1.37 acres off Hwy 14 in the town of Tofield. 3 phase power to the pole; plumbed and engineered for great drainage and flexibility. New construction, insulation and doors. Complete the finishing work to enjoy this great location and building for your specific requirements. Engineering reports and environmental studies available upon an accepted offer.

#### Exterior

| Exterior     | Metal, Steel Frame |
|--------------|--------------------|
| Roof         | Metal Shingles     |
| Construction | Metal, Steel Frame |