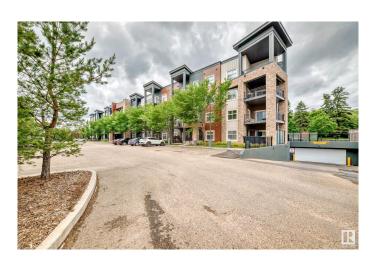

#### \$257,000

2 Bedroom, 2.00 Bathroom, 845 sqft Condo / Townhouse on 0.00 Acres

Griesbach, Edmonton, AB

Valour Condominiums, one of the newer condo complex in sought after community of Griesbach. Location, location, location! It is a beautiful and walkable neighborhood to parks, Griesbach community Garden, Patricia Lake, lots of community events. Accessibility to shopping and eateries are unbelievable! Shoppers, Walmart, Safeway, London Drug, T&T, Tim Horton, McDonalds, Boston Pizza and so on. The building also offers an exercise room (Main floor) and a social or party room (2nd floor). Not to mention the 2 bedroom unit has a heated and secured underground parking stall. all windows and balcony facing east with the morning sun and less heat in summer.

### **Exterior**

Exterior Wood, Brick, Vinyl

Exterior Features Public Transportation, Schools, Shopping Nearby, See Remarks

Roof Tar & Damp; Gravel
Construction Wood, Brick, Vinyl
Foundation Concrete Perimeter