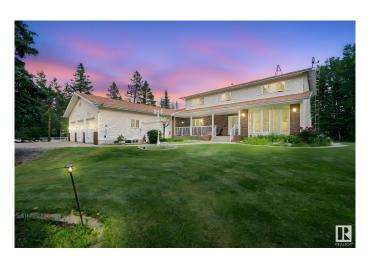

### \$1,225,000

5 Bedroom, 3.50 Bathroom, 3,012 sqft Rural on 2.99 Acres

Belvedere Heights West, Rural Strathcona County, AB

Custom-built home on a beautifully maintained acreage just 10 minutes from Edmonton and Sherwood Park. Featuring 5 bedrooms up, 2 with ensuites, a main floor den, laundry, and a chef's kitchen with quartz counters, full-depth drawers, in-floor heating, and upgraded SS appliances. Extended dining area and finished basement offer ample space for family living and entertaining. Heated triple garage with a tandem bay and 2.5-bay workshop. Outbuildings include hay shed, tack house, covered stalls, and storage. Two septic tanks, 9000-gal 2 cisterns with rainwater collection potential, reinforced concrete drive, and outdoor lighting throughout. Enjoy the peaceful front porch or the back deck with views of wildlife and your private land.

#### **Essential Information**

MLS® # E4443959 Price \$1,225,000

Bedrooms 5
Bathrooms 3.50
Full Baths 2
Half Baths 3

Square Footage 3,012
Acres 2.99
Year Built 1985
Type Rural

Sub-Type Detached Single Family

Style 2 Storey
Status Active

## **Exterior**

Exterior Wood

Exterior Features Backs Onto Park/Trees, Golf Nearby, Treed Lot

Construction Wood

Foundation Concrete Perimeter