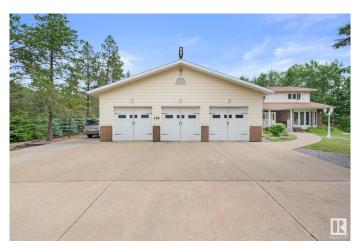

### \$1,225,000

5 Bedroom, 3.50 Bathroom, 3,012 sqft Rural on 2.99 Acres

Belvedere Heights West, Rural Strathcona County, AB

Custom-built home on a beautifully maintained acreage just 10 minutes from Edmonton and Sherwood Park. Featuring 5 bedrooms up, 2 with ensuites, a main floor den, laundry, and a chef's kitchen with quartz counters, full-depth drawers, in-floor heating, and upgraded SS appliances. Extended dining area and finished basement offer ample space for family living and entertaining. Heated triple garage with a tandem bay and 2.5-bay workshop. Outbuildings include hay shed, tack house, covered stalls, and storage. Two septic tanks, 9000-gal 2 cisterns with rainwater collection potential, reinforced concrete drive, and outdoor lighting throughout. Enjoy the peaceful front porch or the back deck with views of wildlife and your private land.