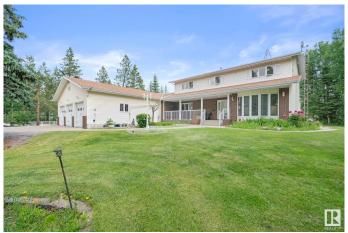

### \$1,225,000

5 Bedroom, 3.50 Bathroom, 3,012 sqft Rural on 2.99 Acres

Belvedere Heights West, Rural Strathcona County, AB

Custom-built home on a beautifully maintained acreage just 10 minutes from Edmonton and Sherwood Park. Featuring 5 bedrooms up, 2 with ensuites, a main floor den, laundry, and a chef's kitchen with quartz counters, full-depth drawers, in-floor heating, and upgraded SS appliances. Extended dining area and finished basement offer ample space for family living and entertaining. Heated triple garage with a tandem bay and 2.5-bay workshop. Outbuildings include hay shed, tack house, covered stalls, and storage. Two septic tanks, 9000-gal 2 cisterns with rainwater collection potential, reinforced concrete drive, and outdoor lighting throughout. Enjoy the peaceful front porch or the back deck with views of wildlife and your private land.

#### **Essential Information**

MLS® # E4443959 Price \$1,225,000

Bedrooms 5
Bathrooms 3.50
Full Baths 2
Half Baths 3

Square Footage 3,012
Acres 2.99
Year Built 1985
Type Rural

Sub-Type Detached Single Family

Style 2 Storey
Status Active

## **Exterior**

Exterior Wood

Exterior Features Backs Onto Park/Trees, Golf Nearby, Treed Lot

Construction Wood

Foundation Concrete Perimeter