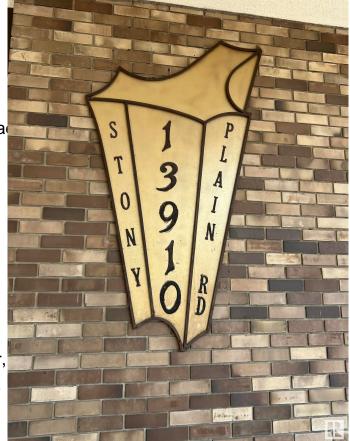

# \$110,000 - 1001 13910 Stony Plain Road, Edmonton

MLS® #E4443894

## **Community Information**

Address 1001 13910 Stony Plain Roa

Area Edmonton
Subdivision Glenora
City Edmonton
County ALBERTA

Province AB

Postal Code T5N 3R2

**Amenities** 

Amenities Exercise Room, Pool-Indoor,