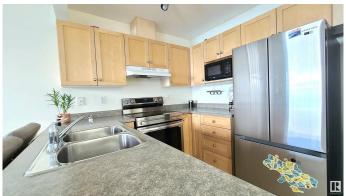

# \$264,900

2 Bedroom, 2.00 Bathroom, 959 sqft Condo / Townhouse on 0.00 Acres

Klarvatten, Edmonton, AB

Affordable starter home for 1st time home Buyers or Investors! Well maintained 2 storey townhouse with LOW condo fee in the family oriented community of Klarvatten. Features large 2 Bedrooms, 2 Bathrooms, bright and spacious Living room & single attached garage. Living room offers large windows, cozy gas fireplace and hardwood floor. Open concept kitchen with maple wood cabinets and S/S appliances. The sliding back doors open to a private patio area perfect for BBQ with friends & family. Upper level comes with large Bedroom, 4pc Bathroom & Primary Bedroom with walk in closet and a 3pc en-suite. Visitor parking just steps away. Close to schools, parks, walking trails and playgrounds!

### Interior

Interior Features ensuite bathroom

Appliances Dishwasher-Built-In, Dryer, Garage Control, Garage Opener, Hood Fan,

Refrigerator, Stove-Electric

Heating Forced Air-1, Natural Gas

Stories 2

Has Basement Yes