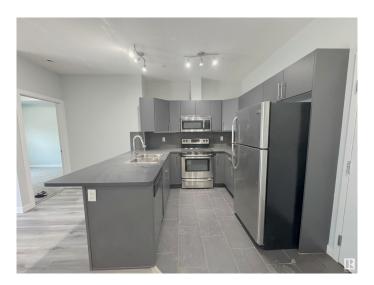

#### \$214,000

2 Bedroom, 2.00 Bathroom, 826 sqft Condo / Townhouse on 0.00 Acres

Queen Mary Park, Edmonton, AB

Welcome to this beautifully renovated 2-bedroom, 2-bathroom condo located near downtown Edmonton, offering the perfect blend of style, comfort, and convenience. Spanning 825 square feet, this home features a well-thought-out layout with an open-concept living space and a private ensuite bathroom. Large balcony with natural gas line for BBQ and stainless steel appliances. Enjoy the perks of urban living, just steps from the LRT, Rogers Place and MacEwan University. Whether you're a student, a young professional, or an investor, this location is unbeatable. Listed at a very reasonable price, this condo offers exceptional value. A rare find that combines affordability, style, and prime downtown access.