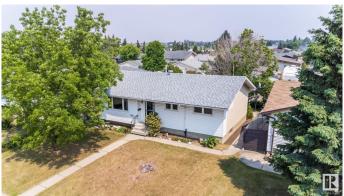

### \$417,000

4 Bedroom, 2.00 Bathroom, 965 sqft Single Family on 0.00 Acres

Evansdale, Edmonton, AB

Welcome to this Charming well cared for Original - Owner Bungalow in the Evansdale neighborhood! Enter to the spacious living room with Beautiful HARDWOOD FLOORS, Large eat in kitchen with PATIO DOORS to deck. Home has 2 Bedrooms on main floor. Originally had 3 bedrooms up, 2 bedrooms converted to a LARGE PRIMARY BEDROOM! Can easily be put back to 3 bedrooms. Main Floor has 4pce updated bathroom. Downstairs is a large finished Rec Room with built in bar area, partly finished 4th bedroom. Laundry with LOTS OF STORAGE SPACE! NEW FURNANCE, HOT WATER TANK! UPDATED VINYLE WINDOWS! NEWER ROOF! Large PRIVATE backyard with GARDEN SPACE, Flowers. Deck to enjoy your coffee outside in the morning sun! Detached Double Garage with back land access! Close to Shopping, Transit, and Schools!

## **Exterior**

Exterior Wood, Vinyl

Exterior Features Back Lane, Fenced, Fruit Trees/Shrubs, Landscaped, Playground

Nearby, Public Transportation, Shopping Nearby

Roof Asphalt Shingles

Construction Wood, Vinyl