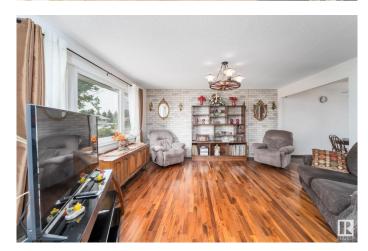

### \$417,000

4 Bedroom, 2.00 Bathroom, 965 sqft Single Family on 0.00 Acres

Evansdale, Edmonton, AB

Welcome to this Charming well cared for Original - Owner Bungalow in the Evansdale neighborhood! Enter to the spacious living room with Beautiful HARDWOOD FLOORS, Large eat in kitchen with PATIO DOORS to deck. Home has 2 Bedrooms on main floor. Originally had 3 bedrooms up, 2 bedrooms converted to a LARGE PRIMARY BEDROOM! Can easily be put back to 3 bedrooms. Main Floor has 4pce updated bathroom. Downstairs is a large finished Rec Room with built in bar area, partly finished 4th bedroom. Laundry with LOTS OF STORAGE SPACE! NEW FURNANCE, HOT WATER TANK! UPDATED VINYLE WINDOWS! NEWER ROOF! Large PRIVATE backyard with GARDEN SPACE, Flowers. Deck to enjoy your coffee outside in the morning sun! Detached Double Garage with back land access! Close to Shopping, Transit, and Schools!

### Interior

Appliances Dryer, Stove-Electric, Washer, Refrigerators-Two

Heating Forced Air-1, Natural Gas

Stories 2

Has Basement Yes

Basement Full, Partially Finished