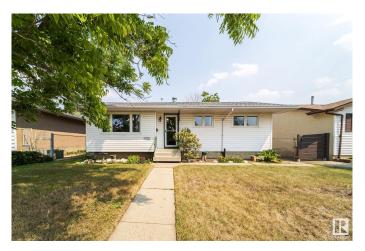

### \$417,000

4 Bedroom, 2.00 Bathroom, 965 sqft Single Family on 0.00 Acres

Evansdale, Edmonton, AB

Welcome to this Charming well cared for Original - Owner Bungalow in the Evansdale neighborhood! Enter to the spacious living room with Beautiful HARDWOOD FLOORS, Large eat in kitchen with PATIO DOORS to deck. Home has 2 Bedrooms on main floor. Originally had 3 bedrooms up, 2 bedrooms converted to a LARGE PRIMARY BEDROOM! Can easily be put back to 3 bedrooms. Main Floor has 4pce updated bathroom. Downstairs is a large finished Rec Room with built in bar area, partly finished 4th bedroom. Laundry with LOTS OF STORAGE SPACE! NEW FURNANCE, HOT WATER TANK! UPDATED VINYLE WINDOWS! NEWER ROOF! Large PRIVATE backyard with GARDEN SPACE, Flowers. Deck to enjoy your coffee outside in the morning sun! Detached Double Garage with back land access! Close to Shopping, Transit, and Schools!

## **Exterior**

Exterior Wood, Vinyl

Exterior Features Back Lane, Fenced, Fruit Trees/Shrubs, Landscaped, Playground

Nearby, Public Transportation, Shopping Nearby

Roof Asphalt Shingles

Construction Wood, Vinyl