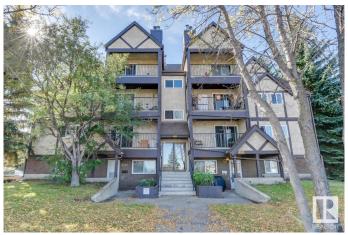

#### \$149,900

2 Bedroom, 1.00 Bathroom, 804 sqft Condo / Townhouse on 0.00 Acres

Grandin, St. Albert, AB

Renovated 2 bedroom, 1 bathroom condo! This is a great starter/investment. There is direct access from the sidewalk so easy to carry groceries in from the car! There is laminate flooring throughout the living, dining and bedrooms. The kitchen also has newer cabinets, countertops and flooring as well. Both bedrooms are very spacious and bathroom has had recent renovations as well. Huge storage closet for all seasonal activities as well! Comes with 1 outside parking stall but there is underground parking available as well. Very well maintained condo complex. Across the street are restaurants and shopping galore! Public transportation is just a few steps away. Come see this condo today!

Type Condo / Townhouse

Sub-Type Lowrise Apartment

Style Single Level Apartment

Status Active

#### **Exterior**

Exterior Wood, Stucco

Exterior Features Flat Site, Golf Nearby, Landscaped, Low Maintenance Landscape,

Public Transportation, Schools, Shopping Nearby

Roof Asphalt Shingles

Construction Wood, Stucco