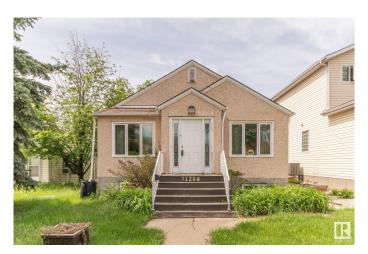

# \$299,000 - 11208 79 Street, Edmonton

MLS® #E4438846

#### \$299,000

2 Bedroom, 1.00 Bathroom, 825 sqft Single Family on 0.00 Acres

Cromdale, Edmonton, AB

Take a step back in time to 1947 when you find crystal glass door knobs, front and back porches and stained glass windows to welcome you. This beautifully treed street in Cromdale holds a lot of history as does this home. You will find it is pretty much original and being it has been rented for many years it is being sold As Is Where Is. Please take a look and see if you are someone who loves to restore older homes or perhaps just the lot is more to your liking. How great to be able to walk to the foot ball games or a concert in Commonwealth Stadium. So close to downtown, shopping, medical and parks. With the back alley you have access to parking in the back or on the street. A hidden gem for sure.