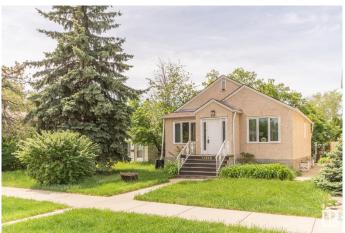

# \$299,000 - 11208 79 Street, Edmonton

MLS® #E4438846

#### \$299,000

2 Bedroom, 1.00 Bathroom, 825 sqft Single Family on 0.00 Acres

Cromdale, Edmonton, AB

Take a step back in time to 1947 when you find crystal glass door knobs, front and back porches and stained glass windows to welcome you. This beautifully treed street in Cromdale holds a lot of history as does this home. You will find it is pretty much original and being it has been rented for many years it is being sold As Is Where Is. Please take a look and see if you are someone who loves to restore older homes or perhaps just the lot is more to your liking. How great to be able to walk to the foot ball games or a concert in Commonwealth Stadium. So close to downtown, shopping, medical and parks. With the back alley you have access to parking in the back or on the street. A hidden gem for sure.