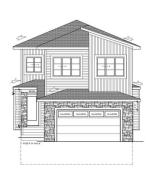

# \$719,900 - 49 Cerbat Crescent, Sherwood Park

MLS® #E4438743

#### \$719,900

4 Bedroom, 3.00 Bathroom, 2,420 sqft Single Family on 0.00 Acres

Cambrian, Sherwood Park, AB

Welcome to this stunning 4-bedroom, 3-bathroom home in Cambrian, where modern elegance meets everyday comfort. Enjoy bright and airy living spaces filled with natural light, a chef's kitchen with sleek cabinetry and walk-through pantry, and a cozy fireplace in the open-concept living area. The main floor features a convenient BEDROOM and BATHROOM, while upstairs, find a serene primary suite with a luxurious 5PC ensuite and expansive walk-in closet. Two Generous Sized BEDROOMS shared common 3PC Bath. Additional highlights include a bonus room, top-floor laundry, and a beautifully sized backyard with future deck perfect for outdoor gatherings.

#### **Essential Information**

MLS® # E4438743 Price \$719,900

Bedrooms 4

Bathrooms 3.00

Full Baths 3

Square Footage 2,420

Acres 0.00 Year Built 2024

Type Single Family

Sub-Type Detached Single Family

Style 2 Storey
Status Active