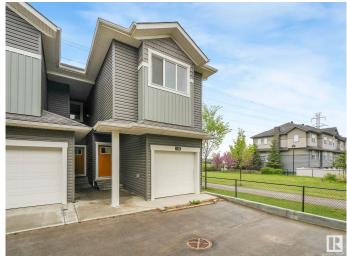

# \$349,900

3 Bedroom, 2.50 Bathroom, 1,227 sqft Condo / Townhouse on 0.00 Acres

The Orchards At Ellerslie, Edmonton, AB

Condo Townhome End Unit built 2022, 1227 sqft, 3 Bedroom 2.5 Bathroom, with deck, backing on green space and trail, quartz countertops, vinyl plank flooring, white kitchen & stainless steel appliances, living room and dining combined. All 3 bedrooms upstairs and laundry on the same level. 4pc ensuite bathroom for the primary bedroom & walk-in closet! Located near playground in the Orchards at Ellerslie in Edmonton's desirable South Side.