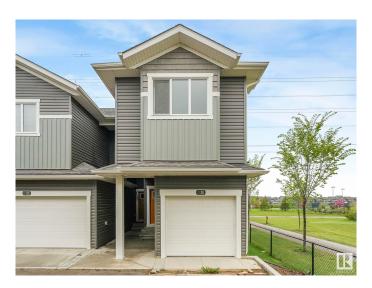

# \$349,900

3 Bedroom, 2.50 Bathroom, 1,227 sqft Condo / Townhouse on 0.00 Acres

The Orchards At Ellerslie, Edmonton, AB

Condo Townhome End Unit built 2022, 1227 sqft, 3 Bedroom 2.5 Bathroom, with deck, backing on green space and trail, quartz countertops, vinyl plank flooring, white kitchen & stainless steel appliances, living room and dining combined. All 3 bedrooms upstairs and laundry on the same level. 4pc ensuite bathroom for the primary bedroom & walk-in closet! Located near playground in the Orchards at Ellerslie in Edmonton's desirable South Side.