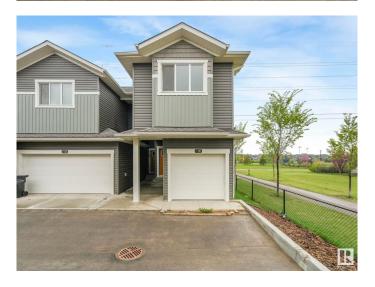

# \$349,900

3 Bedroom, 2.50 Bathroom, 1,227 sqft Condo / Townhouse on 0.00 Acres

The Orchards At Ellerslie, Edmonton, AB

Condo Townhome End Unit built 2022, 1227 sqft, 3 Bedroom 2.5 Bathroom, with deck, backing on green space and trail, quartz countertops, vinyl plank flooring, white kitchen & stainless steel appliances, living room and dining combined. All 3 bedrooms upstairs and laundry on the same level. 4pc ensuite bathroom for the primary bedroom & walk-in closet! Located near playground in the Orchards at Ellerslie in Edmonton's desirable South Side.