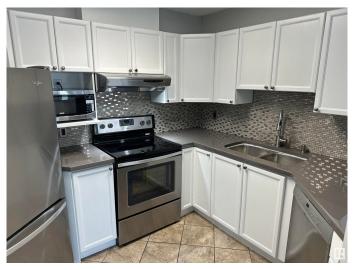

## \$195,000

2 Bedroom, 1.00 Bathroom, 915 sqft Condo / Townhouse on 0.00 Acres

WîhkwÃantôwin, Edmonton, AB

Located downtown and on a fairly quiet street is this 3rd floor two bedroom condo featuring newly painted kitchen cabinets in modern white with lovely glossy grey cement counter tops and stainless steel appliances. Nice open floor plan with laminate flooring a nice gas fireplace for those chili nights. Step out onto the east facing deck that overlooks your vehicle down below. The primary bedroom is a comfortable size and the full bathroom is a good size as well. Next to your insuite washer and dryer is a generous size storage area. Condo fees include heat and water. Close to LRT and trails and the river valley and of course the downtown action including nice Restaurants.