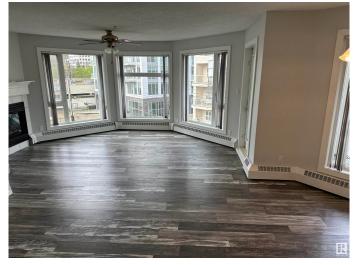

## \$195,000

2 Bedroom, 1.00 Bathroom, 915 sqft Condo / Townhouse on 0.00 Acres

WîhkwÃantôwin, Edmonton, AB

Located downtown and on a fairly quiet street is this 3rd floor two bedroom condo featuring newly painted kitchen cabinets in modern white with lovely glossy grey cement counter tops and stainless steel appliances. Nice open floor plan with laminate flooring a nice gas fireplace for those chili nights. Step out onto the east facing deck that overlooks your vehicle down below. The primary bedroom is a comfortable size and the full bathroom is a good size as well. Next to your insuite washer and dryer is a generous size storage area. Condo fees include heat and water. Close to LRT and trails and the river valley and of course the downtown action including nice Restaurants.