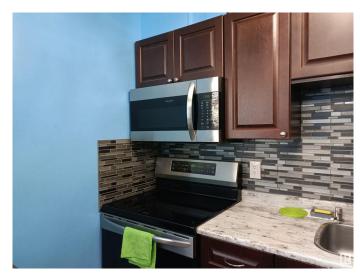

#### \$229,900

3 Bedroom, 2.50 Bathroom, 980 sqft Condo / Townhouse on 0.00 Acres

Homesteader, Edmonton, AB

Welcome to comfort and convenience in this beautifully renovated Northside townhome! Located just steps from major shopping centres and with quick access to the Henday, Wayne Gretzky Drive, and Yellowhead Trail, you're less than 20 minutes from almost anywhere in the city. This spacious home features 3 bedrooms and 2.5 bathrooms, with recent updates to the kitchen and bathrooms, including new cupboards, sinks, and faucets. The fully permitted finished basement offers a bright and open family room along with a 3-piece bathroom, perfect for extra living space or entertaining. Outside, enjoy a low-maintenance yard complete with a storage shed, ideal for keeping things tidy year-round. Freshly painted and move-in ready, this home is the perfect fit for its next family. Don't miss out on this turn-key opportunity!

#### Interior

Appliances Dryer, Microwave Hood Fan, Refrigerator, Stove-Electric, Washer

Heating Forced Air-1, Natural Gas

Stories 3

Has Basement Yes

Basement Full, Finished