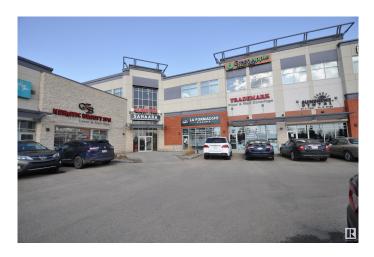

## \$1,500,000

0 Bedroom, 0.00 Bathroom, Retail on 0.00 Acres

Parsons Industrial, Edmonton, AB

Excellent location for the two retail shops at 23 Ave and close to South Edmonton Common in Square on 23rd. The TWO retail & fully leased shops in an Attractive plaza with a variety of tenants are for SALE. Some of the OTHER tenants in the plaza include PulAir Heart and Lung Center, Dental, flooring store, Medical center and many more... Busy complex. The two RETAIL Storefront has great exposure. Lots of parking available.