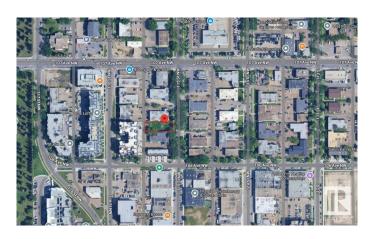

# **Community Information**

| Address     | 1 10618 115 Street |
|-------------|--------------------|
| Area        | Edmonton           |
| Subdivision | Queen Mary Park    |
| City        | Edmonton           |
| County      | ALBERTA            |
| Province    | AB                 |
| Postal Code | T5H 3K8            |
|             |                    |

## Exterior

Exterior Features Back Lane, Schools, View Downtown, See Remarks