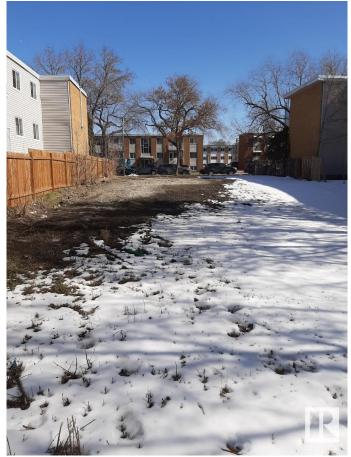

### \$469,995

0 Bedroom, 0.00 Bathroom, Single Family on 0.00 Acres

Queen Mary Park, Edmonton, AB

Strategically located in a rapidly growing neighbourhood, this lot offers exceptional accessibility and strong appeal for multifamily development - zoned for a 30-unit, up to 6 storey multifamily apartment. Just minutes from transit lines and commercial corridors, the site ensures easy commutes and high visibility. The surrounding area features a blend of residential communities, schools/Grant MacEwan, shopping centers, and parks, ideal for attracting long-term tenants. Future residents will benefit from proximity to employment hubs, medical facilities, and lifestyle amenities, while developers will appreciate the areaâ€<sup>™</sup>s stable market rents andrising property values. With ongoing infrastructure improvements and nearby new construction, this location is part of a thriving, upward-trending zone. Whether targeting young professionals, families, or downsizers, the neighborhood's demographics support various unit mixes. This is a rare opportunity to build in a location that balances convenience and livability.

## Exterior

Exterior Features Back Lane, Schools, View Downtown, See Remarks