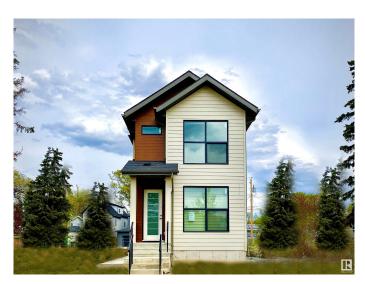

# \$735,900 - 9633 85 Street, Edmonton

MLS® #E4436388

#### \$735,900

3 Bedroom, 2.50 Bathroom, 1,813 sqft Single Family on 0.00 Acres

Holyrood, Edmonton, AB

Stunning new infill with views of the Edmonton River Valley & Downtown, close to schools, parks & the LRT. This 2-storey style home boasts over 1812 sq.ft., with an open & bright plan, thoughtful selection and exquisite finishing. The spacious kitchen has a large island, 2-tone cabinetry, quartz counters & s/s appliances. The living and dining areas have designer lighting, fireplace, 9' ceilings & wide-plank engineered hardwood. As you proceed upstairs with the modern oak handrail to guide you, a primary suite awaits with vaulted ceilings, gorgeous views, walk-in closet & 5-piece ensuite with freestanding tub + separate shower. There are two more spacious bedrooms on this level, plus a full 4-piece bath and large laundry room. Complete the package with: full landscaping; triple pane windows; tankless hot water; Hardie plank; HRV; separate entrance to basement; deck; & a double detached garage. Close to schools, shopping, transportation & walking distance to great Edmonton festivals & river valley trails.