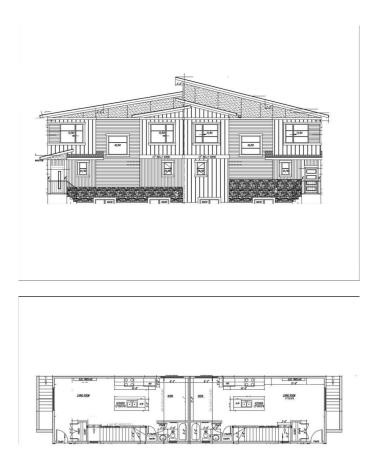

## \$140,000

0 Bedroom, 0.00 Bathroom, Single Family on 0.00 Acres

Evansdale, Edmonton, AB

Prime Corner Lot in Evansdale – Build Your Dream Home or Investment Property! Opportunity knocks with this vacant 29 ft x 120 ft corner lot located in the heart of Evansdale. Perfectly positioned in a central location and just steps from public transit, this lot offers unbeatable convenience for commuters, families, or investors. With its generous dimensions and excellent exposure, the property is ideal for building a custom home/duplex. Enjoy being close to schools, shopping, parks, and major roadways – everything you need is within easy reach. Whether you're a builder, developer, or future homeowner, this is a fantastic opportunity to secure a prime piece of land in a well-established neighborhood. Don't miss out on this rare offering – explore the potential today!