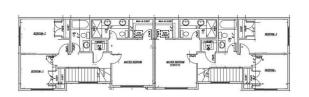

## \$140,000

0 Bedroom, 0.00 Bathroom, Single Family on 0.00 Acres

Evansdale, Edmonton, AB

Prime Corner Lot in Evansdale – Build Your Dream Home or Investment Property! Opportunity knocks with this vacant 29 ft x 120 ft corner lot located in the heart of Evansdale. Perfectly positioned in a central location and just steps from public transit, this lot offers unbeatable convenience for commuters, families, or investors. With its generous dimensions and excellent exposure, the property is ideal for building a custom home/duplex. Enjoy being close to schools, shopping, parks, and major roadways – everything you need is within easy reach. Whether you're a builder, developer, or future homeowner, this is a fantastic opportunity to secure a prime piece of land in a well-established neighborhood. Don't miss out on this rare offering – explore the potential today!