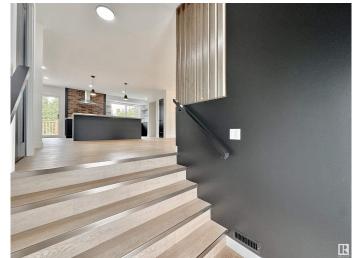

### \$689,000

3 Bedroom, 3.00 Bathroom, 1,464 sqft Single Family on 0.00 Acres

Glen Allan, Sherwood Park, AB

Take a look at this stunning 1400 square foot bungalow, located in the very desired neighbourhood of Glen Allan. Close to parks, schools and many amenities, this home offers everything you need. Extensively renovated from top to bottom, in and out. The main floor boasts a large living/dining area with a massive kitchen great for entertaining. Off the kitchen, the patio door, leads you to your back deck in your very private backyard. 3 bedrooms and 2 baths and mud room cap off the main floor. The basement offers, a bathroom, laundry, large rec area with bonus space and entrance to your double attached garage.

#### Interior

Interior Features ensuite bathroom

Appliances Dishwasher-Built-In, Dryer, Hood Fan, Microwave Hood Fan,

Stove-Electric, Washer, Refrigerators-Two

Heating Forced Air-1, Natural Gas

Stories 2

Has Basement Yes