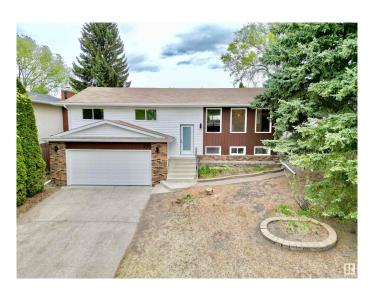

### \$689,000

3 Bedroom, 3.00 Bathroom, 1,464 sqft Single Family on 0.00 Acres

Glen Allan, Sherwood Park, AB

Take a look at this stunning 1400 square foot bungalow, located in the very desired neighbourhood of Glen Allan. Close to parks, schools and many amenities, this home offers everything you need. Extensively renovated from top to bottom, in and out. The main floor boasts a large living/dining area with a massive kitchen great for entertaining. Off the kitchen, the patio door, leads you to your back deck in your very private backyard. 3 bedrooms and 2 baths and mud room cap off the main floor. The basement offers, a bathroom, laundry, large rec area with bonus space and entrance to your double attached garage.

#### Interior

Interior Features ensuite bathroom

Appliances Dishwasher-Built-In, Dryer, Hood Fan, Microwave Hood Fan,

Stove-Electric, Washer, Refrigerators-Two

Heating Forced Air-1, Natural Gas

Stories 2

Has Basement Yes