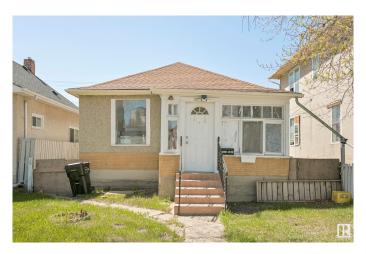

#### \$149.900

1 Bedroom, 1.00 Bathroom, 764 sqft Single Family on 0.00 Acres

Mccauley, Edmonton, AB

Investor Alert! Situated on a huge lot with mature trees and a single detached garage, this property is perfect for those looking to renovate or redevelop. Whether you're an investor, flipper, or first-time buyer looking to build sweat equity, this is a rare opportunity in a rapidly evolving neighbourhood. Located just steps from Commonwealth Rec Centre, schools, shopping, and public transit, and only minutes to the ICE District, downtown, and Rogers Place. With redevelopment happening all around, McCauley is a vibrant and growing community with loads of upside. Don't miss your chance to get into this up-and-coming area at an affordable price! SOME PHOTOS ARE VIRTUALLY STAGED.

Built in 1914

Type Single Family

Sub-Type Detached Single Family

Style Bungalow

Status Active