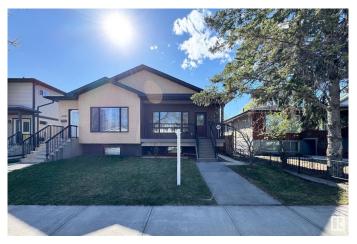

#### \$395,000

4 Bedroom, 3.00 Bathroom, 948 sqft Condo / Townhouse on 0.00 Acres

Canora, Edmonton, AB

Spacious 1/2 Duplex â€" Fully Finished, Prime Location! Located just minutes from West Edmonton Mall Welcome to this well-kept home featuring 4 bedrooms, 3 bathrooms, and a single detached garage. This home is completely finished up and down, offering over two levels of comfortable living space. The main floor boasts a bright and open layout with a stylish kitchen, cozy living area, and 2 bedrooms, including a primary suite. The fully finished basement includes an additional 2 bedrooms, a full bathroom, and a second kitchenâ€"ideal for extended family, this home offers unbeatable access to shopping, dining, schools, and transit. With two kitchens, suite potential, and a detached garage for added convenience, this property is perfect for families, investors, or first-time buyers.

Type Condo / Townhouse

Sub-Type Half Duplex

Style 2 Storey

Status Active

#### **Exterior**

Exterior Wood, Vinyl

Exterior Features Fenced, Playground Nearby, Public Transportation, Schools, Shopping

Nearby

Roof Asphalt Shingles

Construction Wood, Vinyl

Foundation Concrete Perimeter