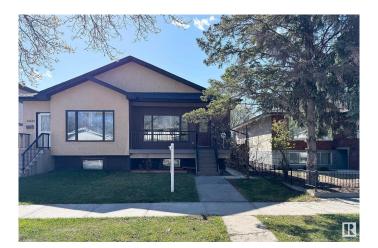

#### \$395,000

4 Bedroom, 3.00 Bathroom, 948 sqft Condo / Townhouse on 0.00 Acres

Canora, Edmonton, AB

Spacious 1/2 Duplex â€" Fully Finished, Prime Location! Located just minutes from West Edmonton Mall Welcome to this well-kept home featuring 4 bedrooms, 3 bathrooms, and a single detached garage. This home is completely finished up and down, offering over two levels of comfortable living space. The main floor boasts a bright and open layout with a stylish kitchen, cozy living area, and 2 bedrooms, including a primary suite. The fully finished basement includes an additional 2 bedrooms, a full bathroom, and a second kitchenâ€"ideal for extended family, this home offers unbeatable access to shopping, dining, schools, and transit. With two kitchens, suite potential, and a detached garage for added convenience, this property is perfect for families, investors, or first-time buyers.

Type Condo / Townhouse

Sub-Type Half Duplex

Style 2 Storey

Status Active

#### **Exterior**

Exterior Wood, Vinyl

Exterior Features Fenced, Playground Nearby, Public Transportation, Schools, Shopping

Nearby

Roof Asphalt Shingles

Construction Wood, Vinyl

Foundation Concrete Perimeter