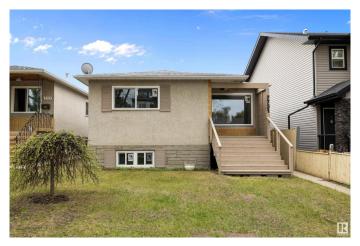

# \$449,900 - 7731 80 Avenue, Edmonton

MLS® #E4435677

#### \$449.900

5 Bedroom, 2.00 Bathroom, 1,128 sqft Single Family on 0.00 Acres

King Edward Park, Edmonton, AB

This beautifully updated home is move-in ready with a long list of upgrades! Enjoy peace of mind with new shingles, windows throughout, furnace, and hot water tank. Step inside to find new flooring, modern upstairs appliances, sleek new countertops, and a custom ash island that adds warmth and function to the kitchen. The attic has been upgraded with R60 blown-in insulation for energy efficiency. Outdoors, you'll find new front steps and a welcoming patioâ€"perfect for relaxing or entertaining. The home also features a basement suite, ideal for extended family or guests; however, please note it is not legal. A fantastic opportunity for buyers looking for a turnkey property with thoughtful improvements throughout. Don't miss this one!