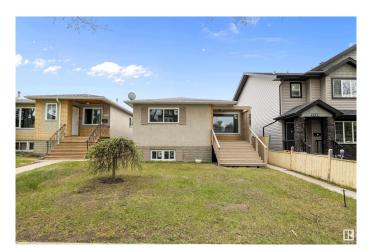

# \$449,900 - 7731 80 Avenue, Edmonton

MLS® #E4435677

#### \$449.900

5 Bedroom, 2.00 Bathroom, 1,128 sqft Single Family on 0.00 Acres

King Edward Park, Edmonton, AB

This beautifully updated home is move-in ready with a long list of upgrades! Enjoy peace of mind with new shingles, windows throughout, furnace, and hot water tank. Step inside to find new flooring, modern upstairs appliances, sleek new countertops, and a custom ash island that adds warmth and function to the kitchen. The attic has been upgraded with R60 blown-in insulation for energy efficiency. Outdoors, you'll find new front steps and a welcoming patioâ€"perfect for relaxing or entertaining. The home also features a basement suite, ideal for extended family or guests; however, please note it is not legal. A fantastic opportunity for buyers looking for a turnkey property with thoughtful improvements throughout. Don't miss this one!