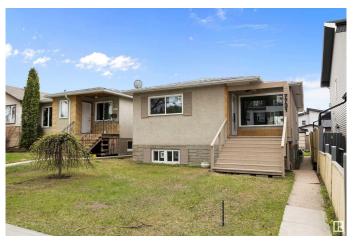

# \$449,900 - 7731 80 Avenue, Edmonton

MLS® #E4435677

#### \$449.900

5 Bedroom, 2.00 Bathroom, 1,128 sqft Single Family on 0.00 Acres

King Edward Park, Edmonton, AB

This beautifully updated home is move-in ready with a long list of upgrades! Enjoy peace of mind with new shingles, windows throughout, furnace, and hot water tank. Step inside to find new flooring, modern upstairs appliances, sleek new countertops, and a custom ash island that adds warmth and function to the kitchen. The attic has been upgraded with R60 blown-in insulation for energy efficiency. Outdoors, you'll find new front steps and a welcoming patioâ€"perfect for relaxing or entertaining. The home also features a basement suite, ideal for extended family or guests; however, please note it is not legal. A fantastic opportunity for buyers looking for a turnkey property with thoughtful improvements throughout. Don't miss this one!