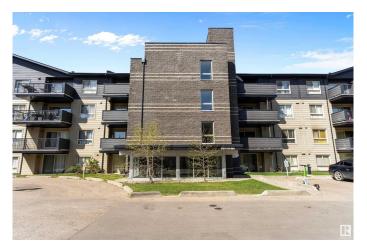

# of Stories 4
Stories 1

Has Basement Yes

Basement None, No Basement

**Exterior** 

Exterior Wood, Brick, Hardie Board Siding

Exterior Features Playground Nearby, Public Transportation, Schools, Shopping Nearby

Roof Asphalt Shingles

Construction Wood, Brick, Hardie Board Siding

Foundation Concrete Perimeter

Additional Information

Date Listed May 9th, 2025

Days on Market 5

Zoning Zone 20 Condo Fee \$344

DATA IS DEEMED RELIABLE BUT IS NOT GUARANTEED ACCURATE BY THE REALTORS® ASSOCIATION OF EDMONTON. COPYRIGHT 2025 BY THE REALTORS® ASSOCIATION OF EDMONTON. ALL RIGHTS RESERVED. Trademarks are owned or controlled by the Canadian Real Estate Association (CREA) and identify real estate professionals who are members of CREA (REALTOR®, REALTORS®) and/or the quality of services they