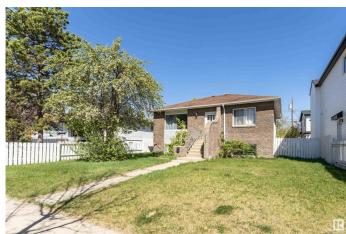

## \$485.000

4 Bedroom, 2.00 Bathroom, 832 sqft Single Family on 0.00 Acres

Ritchie, Edmonton, AB

Ideally Located in the Heart of Ritchie! Just one block from Mill Creek Ravine and a short stroll to the vibrant Ritchie Market, this property offers the perfect blend of nature and urban lifestyle. Sitting on one of the larger subdividable lots in the areaâ€"50 ft x 130 ft (6,500 sq ft)â€"this is a rare opportunity in one of Edmonton's most desirable neighborhoods. Whether you're looking to build, hold, invest, or live, you simply can't beat this location!

Built in 1955

Type Single Family

Sub-Type Detached Single Family

Style Raised Bungalow

Status Active

## **Exterior**

Exterior Wood, Brick

Exterior Features Back Lane, Fenced, Flat Site, Subdividable Lot, Treed Lot, See Remarks

Roof Asphalt Shingles

Construction Wood, Brick

Foundation Concrete Perimeter