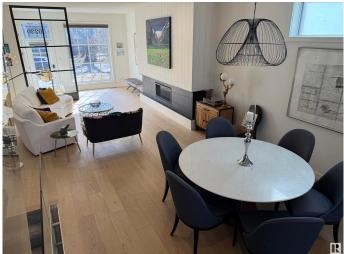

## \$1,100,000

3 Bedroom, 2.50 Bathroom, 2,047 sqft Single Family on 0.00 Acres

Westmount, Edmonton, AB

LOCATION! LOCATION! LOCATION! Situated on an exclusive and desireable, elite strip of houses on a beautiful tree-lined street sits this PRIME LOCATION property. Inside you'll find giant windows allowing a ton of natural light throughout, central A/C, GAS fireplace, shiplap wall detail, gorgeous cabinetry, quartz countertops, stainless steel apliance package, built in sound, low maintenance landscaping, 20ft composite deck, 9ft garage door w/ electric motor, upgraded panel and wiring for charging station. This luxury home in Groat Estates has it all! Frameless glass railings and custom open-rise staircase adds to the visual luxury. Relax in the primary bedroom oasis floor to ceiling windows, 8ft doors and a 5pc spa like ensuite. This one also has a professionally finished basement family room, cozy enough for movie night but large enough to entertain guests. This one is truly a must see and is sure to make your short list!