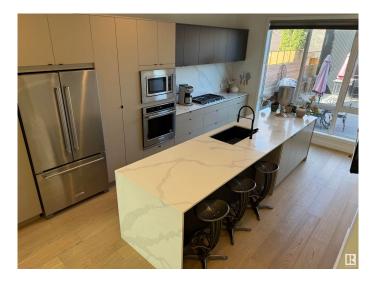

## \$1,100,000

3 Bedroom, 2.50 Bathroom, 2,047 sqft Single Family on 0.00 Acres

Westmount, Edmonton, AB

LOCATION! LOCATION! LOCATION! Situated on an exclusive and desireable, elite strip of houses on a beautiful tree-lined street sits this PRIME LOCATION property. Inside you'll find giant windows allowing a ton of natural light throughout, central A/C, GAS fireplace, shiplap wall detail, gorgeous cabinetry, quartz countertops, stainless steel apliance package, built in sound, low maintenance landscaping, 20ft composite deck, 9ft garage door w/ electric motor, upgraded panel and wiring for charging station. This luxury home in Groat Estates has it all! Frameless glass railings and custom open-rise staircase adds to the visual luxury. Relax in the primary bedroom oasis floor to ceiling windows, 8ft doors and a 5pc spa like ensuite. This one also has a professionally finished basement family room, cozy enough for movie night but large enough to entertain guests. This one is truly a must see and is sure to make your short list!