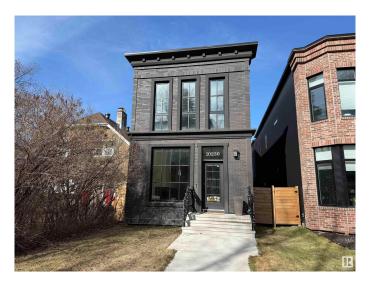

# \$1,100,000 - 10230 125 Street, Edmonton

MLS® #E4435427

## \$1,100,000

3 Bedroom, 2.50 Bathroom, 2,047 sqft Single Family on 0.00 Acres

Westmount, Edmonton, AB

LOCATION! LOCATION! LOCATION! Situated on an exclusive and desireable, elite strip of houses on a beautiful tree-lined street sits this PRIME LOCATION property. Inside you'll find giant windows allowing a ton of natural light throughout, central A/C, GAS fireplace, shiplap wall detail, gorgeous cabinetry, quartz countertops, stainless steel apliance package, built in sound, low maintenance landscaping, 20ft composite deck, 9ft garage door w/ electric motor, upgraded panel and wiring for charging station. This luxury home in Groat Estates has it all! Frameless glass railings and custom open-rise staircase adds to the visual luxury. Relax in the primary bedroom oasis floor to ceiling windows, 8ft doors and a 5pc spa like ensuite. This one also has a professionally finished basement family room, cozy enough for movie night but large enough to entertain guests. This one is truly a must see and is sure to make your short list!