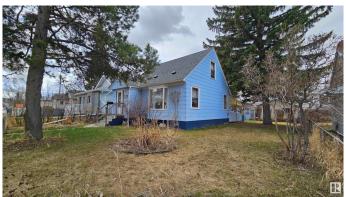

## \$398,000

3 Bedroom, 1.00 Bathroom, 1,163 sqft Single Family on 0.00 Acres

Parkdale (Edmonton), Edmonton, AB

Charming Home with Redevelopment Potential in a Revitalizing Community. Tucked away on a quiet, tree-lined street, this property presents an excellent opportunity for future redevelopment. Set in a mature neighborhood undergoing revitalization, it offers convenient access to downtown, schools, public transit, and hospitals. Whether you're looking to live in, rent out, or hold as a long-term investment, this is a fantastic chance to step into the real estate market in a sought-after location. The home boasts bright and inviting living areas, three spacious bedrooms, a finished basement perfect for added living space, and a back patio that opens to a fully fenced yard. An oversized single-car garage adds additional functionality and value.

## **Exterior**

Exterior Wood, Vinyl

Exterior Features Back Lane, Fenced, Landscaped, Public Transportation, Schools,

**Shopping Nearby** 

Roof Asphalt Shingles

Construction Wood, Vinyl

Foundation Concrete Perimeter