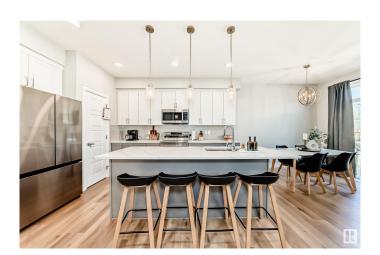

## \$579,888

4 Bedroom, 3.50 Bathroom, 1,642 sqft Single Family on 0.00 Acres

Glenridding Heights, Edmonton, AB

Well-maintained half duplex in desirable Glenridding community, featuring a LEGAL BASEMENT SUITEâ€"ideal for investors or families looking for mortgage help! Enjoy added privacy with no rear neighbors as the home backs onto a walking path. Fully landscaped this property offers a bright, open-concept main floor, spacious upper-level bedrooms, modern stainless steel kitchen appliances, and the comfort of air conditioning. Basement 1 bed/1 bath suite includes stainless steel kitchen appliances and its own washer/dryer for the suite!

Acres 0.00

Year Built 2023

Type Single Family

Sub-Type Half Duplex

Style 2 Storey

Status Active

#### **Amenities**

Amenities Air Conditioner

Parking Double Garage Attached