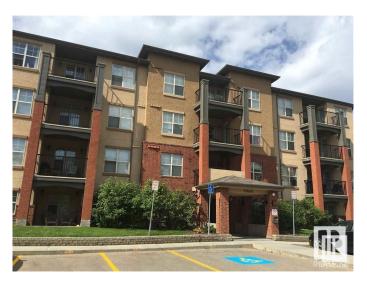

### \$209,000

2 Bedroom, 2.00 Bathroom, 869 sqft Condo / Townhouse on 0.00 Acres

Rutherford (Edmonton), Edmonton, AB

Excellent Corner Unit in Rutherford Village.
Underground Heated Parking, In-Suite
Laundry, Secured Storage and More! You'll
love this gorgeous 2 bedrooms, 2 bath, open
concept apartment condo featuring a master
bedroom with ensuite and walk-through closet.
Get set for year round BBQ's with the natural
gas hook-up on your covered balcony.
Includes fridge,stove, hood fan,dishwasher,
washer and dryer along with all the window
coverings. Condo fees include heat, power
and water. Close to walking and bike trails,
transportation, banking, schools, medical
services and shopping.

#### Interior

Interior Features ensuite bathroom

Appliances Dishwasher-Built-In, Dryer, Microwave Hood Fan, Oven-Built-In,

Oven-Microwave, Refrigerator, Stove-Electric, Washer

Heating Forced Air-1, Natural Gas