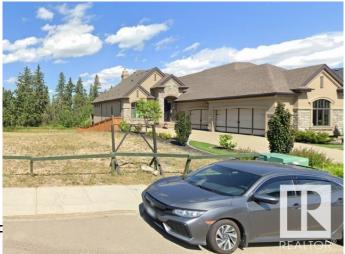

#### \$899,000

0 Bedroom, 0.00 Bathroom, Single Family on 0.00 Acres

Hays Ridge Area, Edmonton, AB

This possible walk out lot is a POCKET SIZE OF 52' (62.4 X 134.5 Feet) in uppar class community of JAGARE RIDGE.