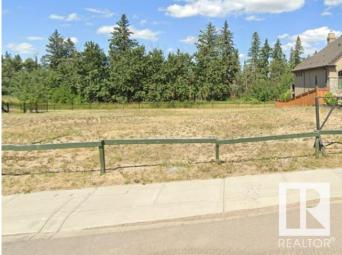

#### \$899,000

0 Bedroom, 0.00 Bathroom, Single Family on 0.00 Acres

Hays Ridge Area, Edmonton, AB

This possible walk out lot is a POCKET SIZE OF 52' (62.4 X 134.5 Feet) in uppar class community of JAGARE RIDGE.