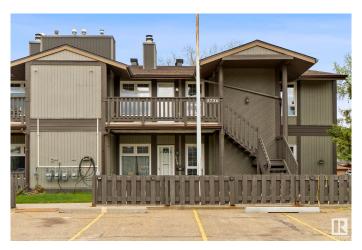

## \$204,900

2 Bedroom, 1.00 Bathroom, 1,141 sqft Condo / Townhouse on 0.00 Acres

Gariepy, Edmonton, AB

Located in one of the West End's most serene and prestigious neighborhoods Gariepy (Lessard). This upper-level corner unit offers the perfect blend of comfort, space, and convenience. Boasting 1,140 sq ft, the home features two spacious bedrooms, each with walk-in closets, a full 4-piece bathroom, and a versatile den ideal for a home office, study, or guest room. The open concept layout is filled with natural light and includes a private front facing balcony and two parking stalls. Located in a beautifully maintained complex with mature trees, you'II enjoy quick access to transit, parks, shopping, schools, West Edmonton Mall, and the Whitemud. An excellent opportunity for first time buyers, downsizers, or investors!

#### **Amenities**

Amenities Closet Organizers, Deck, Front Porch, Parking-Visitor, Vinyl Windows

Parking 2 Outdoor Stalls

#### **Exterior**

Exterior Wood, Asphalt

Exterior Features Golf Nearby, Park/Reserve, Playground Nearby, Public Transportation,

Schools, Shopping Nearby, See Remarks

Roof Asphalt Shingles
Construction Wood, Asphalt