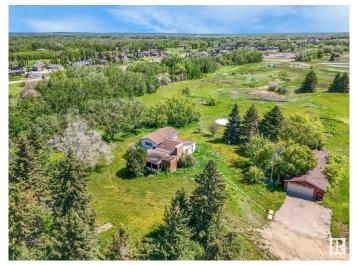

## \$850,000

4 Bedroom, 2.00 Bathroom, 1,848 sqft Rural on 10.92 Acres

None, Rural Strathcona County, AB

Rare Find! Coveted Acreage Living WITHOUT Subdivision Restrictions, Minutes East of Sherwood Park! Discover privacy and convenience on this exceptional 11+ acre property bordering the desirable Habitat Acres. This bright spacious 1,800+ sq ft, 4-level split offers a unique lifestyle, enhanced with new shingles(2025), new vinyl flooring throughout (2025), two furnaces & A/C, plus abundant storage throughout. The home impresses with a breathtaking open-beam living room flowing into a large dining area and open kitchen. Features include a massive, detached oversized 34'x24' garage with wood stove heat and a double overhead door. The huge yard had lots of potential for your creativity.

### **Essential Information**

MLS® # E4434273 Price \$850,000

Bedrooms 4

Bathrooms 2.00

Full Baths 2

Square Footage 1,848

Acres 10.92

Year Built 1961