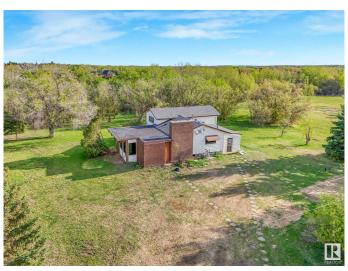

## \$850,000

4 Bedroom, 2.00 Bathroom, 1,848 sqft Rural on 10.92 Acres

None, Rural Strathcona County, AB

Rare Find! Coveted Acreage Living WITHOUT Subdivision Restrictions, Minutes East of Sherwood Park! Discover privacy and convenience on this exceptional 11+ acre property bordering the desirable Habitat Acres. This bright spacious 1,800+ sq ft, 4-level split offers a unique lifestyle, enhanced with new shingles(2025), new vinyl flooring throughout (2025), two furnaces & A/C, plus abundant storage throughout. The home impresses with a breathtaking open-beam living room flowing into a large dining area and open kitchen. Features include a massive, detached oversized 34'x24' garage with wood stove heat and a double overhead door. The huge yard had lots of potential for your creativity.

### **Essential Information**

MLS® # E4434273 Price \$850,000

Bedrooms 4

Bathrooms 2.00

Full Baths 2

Square Footage 1,848

Acres 10.92

Year Built 1961