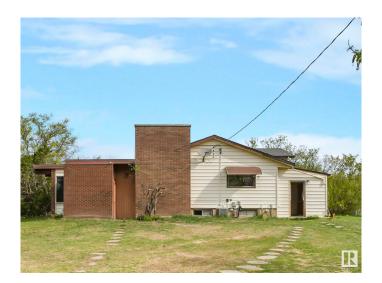

## \$850,000

4 Bedroom, 2.00 Bathroom, 1,848 sqft Rural on 10.92 Acres

None, Rural Strathcona County, AB

Rare Find! Coveted Acreage Living WITHOUT Subdivision Restrictions, Minutes East of Sherwood Park! Discover privacy and convenience on this exceptional 11+ acre property bordering the desirable Habitat Acres. This bright spacious 1,800+ sq ft, 4-level split offers a unique lifestyle, enhanced with new shingles(2025), new vinyl flooring throughout (2025), two furnaces & A/C, plus abundant storage throughout. The home impresses with a breathtaking open-beam living room flowing into a large dining area and open kitchen. Features include a massive, detached oversized 34'x24' garage with wood stove heat and a double overhead door. The huge yard had lots of potential for your creativity.

### **Essential Information**

MLS® # E4434273 Price \$850,000

Bedrooms 4

Bathrooms 2.00

Full Baths 2

Square Footage 1,848

Acres 10.92

Year Built 1961