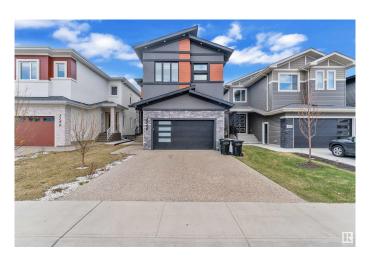

# \$940,000 - 1744 18 Street, Edmonton

MLS® #E4434140

## \$940.000

7 Bedroom, 5.00 Bathroom, 3,052 sqft Single Family on 0.00 Acres

Laurel, Edmonton, AB

This beautiful property offers everything you've been looking for in your dream home. Step inside to a bright, open-to-above family room that sets a grand tone from the moment you enter. The main floor features a bedroom and full bath, ideal for guests or multi-generational living. Upstairs, you'll find four spacious bedrooms, each with its own bathroom â€" including two master suites! A convenient loft and upstairs laundry room complete the upper level. The basement includes three generously sized bedrooms, a full bathroom, a family room with an electric fireplace, and private entry â€" perfect for extended family. This is a must-see home that combines luxury and function.

## **Exterior**

Exterior Wood, Stucco

Exterior Features Airport Nearby, Golf Nearby, Playground Nearby, Schools, Shopping

Nearby

Roof Asphalt Shingles
Construction Wood, Stucco

Foundation Concrete Perimeter