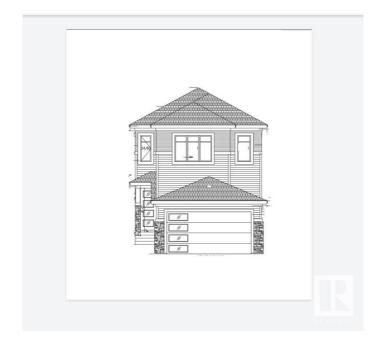

#### \$615,000

3 Bedroom, 3.00 Bathroom, 2,119 sqft Single Family on 0.00 Acres

Crystal Creek\_LEDU, Leduc, AB

Step into this stunning two-storey home in Leduc, designed for both style and comfort. The main floor boasts a bright and inviting living room with cozy fireplace, a spacious dining area, and a sleek kitchen. A versatile den, a 3-piece bathroom, and a mudroom add to the home's practicality. Upstairs, a bonus room with a fireplace provides the perfect space for relaxation. The upper level also includes a laundry room, a 4-piece bathroom, two well-sized bedrooms, and a luxurious primary suite with a walk-in closet and a spa-like 5-piece ensuite. Thoughtfully designed for modern living, this home is a must-see! Photos are of a completed show home and are for representation only. Selections can be customized