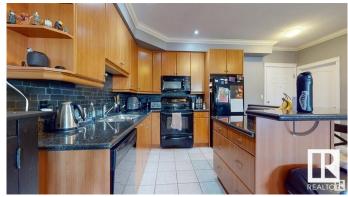

### \$229,900

2 Bedroom, 2.00 Bathroom, 1,020 sqft Condo / Townhouse on 0.00 Acres

Ritchie, Edmonton, AB

Executive 2 bed / 2 bath condo steps to Whyte Avenue! Less than 10 minute drive to both UofA and downtown. Bright and spacious unit. Fully painted less than a year ago. Gorgeous granite counters. Plenty of cabinets. Black appliances. Functional floorplan with separated bedrooms. Titled underground parking with storage. In-suite laundry with large storage room. Oversized balcony perfect for BBQs. Pet friendly building with board approval. Excellent location close to many restaurants, shopping and public transportation.