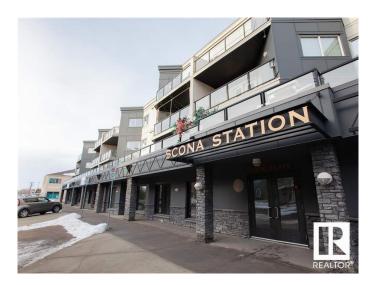

### \$229,900

2 Bedroom, 2.00 Bathroom, 1,020 sqft Condo / Townhouse on 0.00 Acres

Ritchie, Edmonton, AB

Executive 2 bed / 2 bath condo steps to Whyte Avenue! Less than 10 minute drive to both UofA and downtown. Bright and spacious unit. Fully painted less than a year ago. Gorgeous granite counters. Plenty of cabinets. Black appliances. Functional floorplan with separated bedrooms. Titled underground parking with storage. In-suite laundry with large storage room. Oversized balcony perfect for BBQs. Pet friendly building with board approval. Excellent location close to many restaurants, shopping and public transportation.

#### Interior

Interior Features ensuite bathroom

Appliances Dishwasher-Built-In, Dryer, Refrigerator, Stove-Electric, Washer,

Window Coverings

Heating In Floor Heat System, Natural Gas