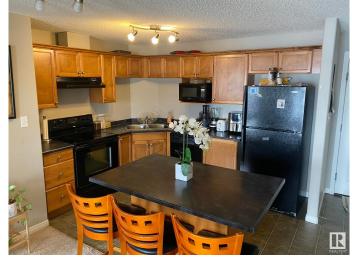

### \$168,000

2 Bedroom, 2.00 Bathroom, 830 sqft Condo / Townhouse on 0.00 Acres

Clareview Town Centre, Edmonton, AB

Featuring Maple Cabinets, Kitchen Island, 2
Parking Stalls, Feature Wall, Expensive
Faucets, Luxury Carpeting, Microwave
Hoodfan, Elegant Window Coverings, Large
Balcony and more. This 2 Bedroom, 2
Bathroom home is immaculate! Includes
walk-through closets, full 3 piece bathroom.
Lots of storage space and in-suite stacked
laundry. Directly across from LRT Station!!
Close to Clareview Community Centre,
Shopping, Schools, Theatres, Restaurants,
LRT, Golfing, Hockey Arenas, Indoor Soccer
Pitches, River Valley Parks.

#### Interior

Interior Features ensuite bathroom

Appliances Dishwasher-Built-In, Dryer, Microwave Hood Fan, Refrigerator,

Stove-Electric

Heating Baseboard, Natural Gas