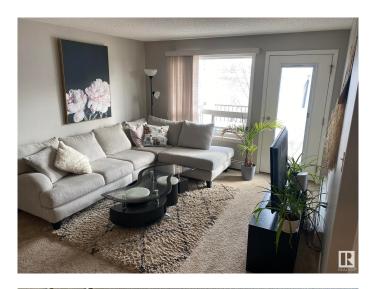

### \$168,000

2 Bedroom, 2.00 Bathroom, 830 sqft Condo / Townhouse on 0.00 Acres

Clareview Town Centre, Edmonton, AB

Featuring Maple Cabinets, Kitchen Island, 2
Parking Stalls, Feature Wall, Expensive
Faucets, Luxury Carpeting, Microwave
Hoodfan, Elegant Window Coverings, Large
Balcony and more. This 2 Bedroom, 2
Bathroom home is immaculate! Includes
walk-through closets, full 3 piece bathroom.
Lots of storage space and in-suite stacked
laundry. Directly across from LRT Station!!
Close to Clareview Community Centre,
Shopping, Schools, Theatres, Restaurants,
LRT, Golfing, Hockey Arenas, Indoor Soccer
Pitches, River Valley Parks.